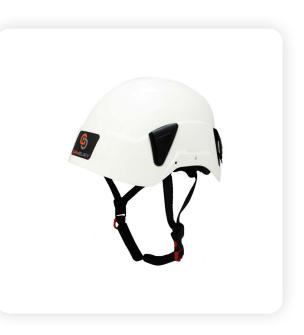

### Description

Professional shock-absorbing helmet consists of ABS outer shell and EPS inner shell. The outer shell is fully closed to protect against electrical risks and molten metal splash. Equipped with headlamp clips to secure the lighting and the buckle is designed with a safety release to break away between 15 and 25kg. The UP/DOWN adjustable size system suited for men, women and kids. Very quick fastening and opening by designed release buckle. Adjustable headband and chinstrap ensures more comfortable. Recommended used for working at height, rescue and industrial.

## Technical specification

Size: 54-62 cm Weight: 390 g Material: ABS CE-EN397-EN50365